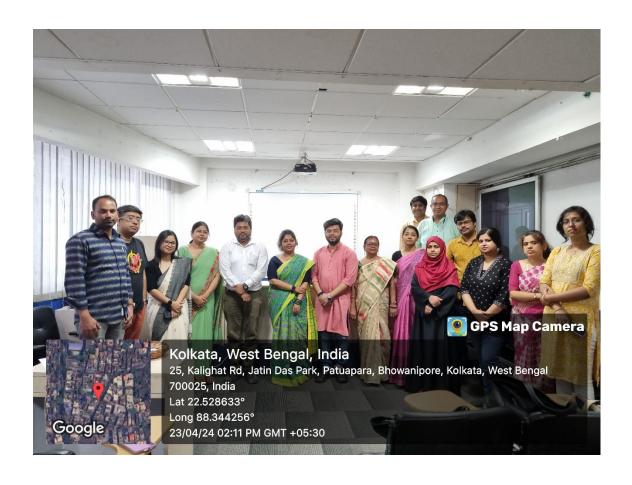

**Venue**: Seminar Hall, Centenary Building

**Objective:** The Seminar was organized by Eco Club in association with the Department of Environmental Science and IQAC, Asutosh College, to commemorate Earth Day 2024. The objective of the program was to raise awareness about environmental issues and the need for conservation and sustainability. This year the theme was based on plastic pollution and the focus was to encourage individuals, communities, and organizations to adopt eco-friendly practices and reduce their environmental footprint.

**Participants**: Undergraduate students of journalism and mass communication Undergraduate and Post Graduate Students of Department of Environmental Science, Asutosh College.