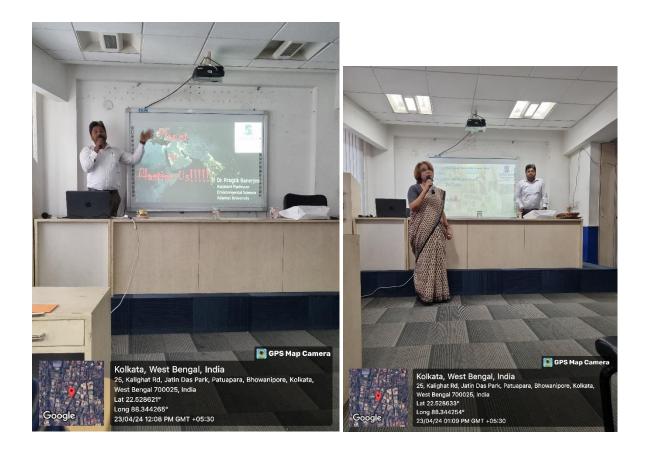

**Venue**: Seminar Hall, Centenary Building

**Objective:** The Seminar was organized by Eco Club in association with the Department of Environmental Science and IQAC, Asutosh College, to commemorate Earth Day 2024. The objective of the program was to raise awareness about environmental issues and the need for conservation and sustainability. This year the theme was based on plastic pollution and the focus was to encourage individuals, communities, and organizations to adopt eco-friendly practices and reduce their environmental footprint.

**Participants**: Undergraduate students of journalism and mass communication Undergraduate and Post Graduate Students of Department of Environmental Science, Asutosh College.