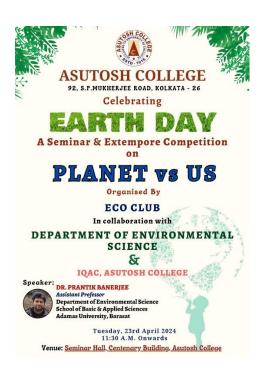

Session**: 2023-2024

**Date of Celebration**: 23.04.2024

**Venue**: Seminar Hall, Centenary Building

**Objective:** The Seminar was organized by Eco Club in association with the Department of Environmental Science and IQAC, Asutosh College, to commemorate Earth Day 2024. The objective of the program was to raise awareness about environmental issues and the need for conservation and sustainability. This year the theme was based on plastic pollution and the focus was to encourage individuals, communities, and organizations to adopt eco-friendly practices and reduce their environmental footprint.

**Participants**: Undergraduate students of journalism and mass communication Undergraduate and Post Graduate Students of Department of Environmental Science, Asutosh College.

#### **Banner:**



#### **Attendance Sheet:**

# EARTH DAY,2024 Organised By Eco Club & Environmental Science Department Registration Form

| SI.<br>No. | Name of the Faculty     | Department               | Semester